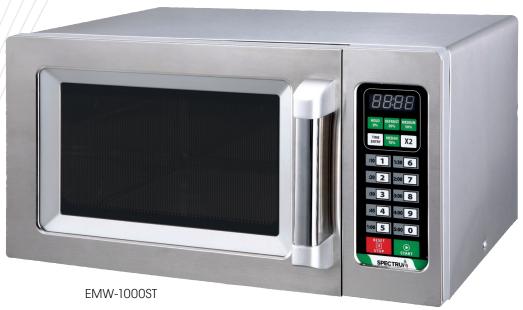

COMMERCIAL STAINLESS STEEL

## TOUCH CONTROL MICROWAVE

Energy Verified Rendement Énergétique Vérifié

| ı |            |         | INPUT     | OUTPUT    |      | OVEN                | DIMENSIONS (INCHES) |       |        |       |
|---|------------|---------|-----------|-----------|------|---------------------|---------------------|-------|--------|-------|
| l | MODEL      | VOLTAGE | POWER (W) | POWER (W) | AMPS | CAPACITY            | WIDTH               | DEPTH | HEIGHT | LBS   |
|   | EMW-1000ST | 120 V   | 1450 W    | 1000 W    | 12   | 0.9 Ft <sup>3</sup> | 20.1"               | 17"   | 12.2"  | 32.19 |

- 1,000 watts of cooking power for quick heating
- Motor driven bottom antenna for efficient energy distribution and consistent results
- Engineered for commercial kitchen use
- Stainless steel interior with bottom ceramic plate
- ◆ Ample 0.9 cubic feet (25 L) oven capacity
- ◆ Accommodates 12" (30.5 cm) diameter platter
- Backlit LED display
- ◆ Interior oven light
- ♦ 3 customizable key beep volume levels
- ♦ Overall dimensions: 20.1"W x 17"D x 12.2"H
- One year warranty