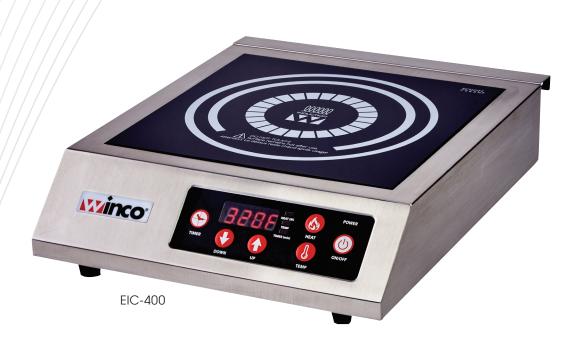

## COUNTERTOP COMMERCIAL ELECTRIC INDUCTION COOKER, 1800W

|         |             |           |      | DIMENSIONS (INCHES) |       |        |
|---------|-------------|-----------|------|---------------------|-------|--------|
| MODEL   | VOLTAGE     | POWER (W) | AMPS | WIDTH               | DEPTH | HEIGHT |
| EIC-400 | 120V ~ 60Hz | 1800W     | 15A  | 16.5"               | 13"   | 4"     |

- Digitally controlled wattage and temperature
- ◆ 11" x 11" German SCHOTT™ ceramic glass surface
- ◆ Up to 1800 watts of continuous heat
- ◆ Adjustable heat from 120°F to 460°F (50°C to 240°C)
- ◆ Durable stainless steel body construction
- ◆ Timer up to 150 min (2-1/2 hours)
- Adjustable foot for added stability
- ◆ Auto safety shut-off at 2-1/2 hours
- ◆ ETL listed for electrical safety and sanitation
- NSF listed
- One year warranty